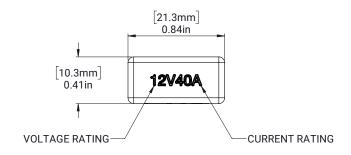

|                    | 12VDC              |
| Contact Endurance                | 150% rated current | > 500 cycles       |
|                                  | 200% rated current | > 200 cycles       |
| Ambient Operating<br>Temperature |                    | −10°C to<br>+60°C  |
| Storage Temperature              |                    | −40°C to<br>+100°C |

|                       | Hold Time (s) |      |      |
|-----------------------|---------------|------|------|
|                       | Min           | Тур. | Max  |
| 100% of Rated Current | 1800          | -    | -    |
|                       | Trip Time (s) |      |      |
| 135% of Rated Current | 30            | 70   | 1800 |
| 200% of Rated Current | 5             | 18   | 60   |









## **DIMENSIONS AND MARKINGS**