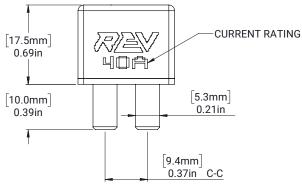

|                    | 12VDC              |
| Contact Endurance                | 150% rated current | > 500 cycles       |
|                                  | 200% rated current | > 200 cycles       |
| Ambient Operating<br>Temperature |                    | −10°C to<br>+60°C  |
| Storage Temperature              |                    | −40°C to<br>+100°C |

|                       | Hold Time (s) |      |      |
|-----------------------|---------------|------|------|
|                       | Min           | Тур. | Max  |
| 100% of Rated Current | 1800          | -    | -    |
|                       | Trip Time (s) |      |      |
| 135% of Rated Current | 30            | 70   | 1800 |
| 200% of Rated Current | 5             | 18   | 60   |









## **DIMENSIONS AND MARKINGS**