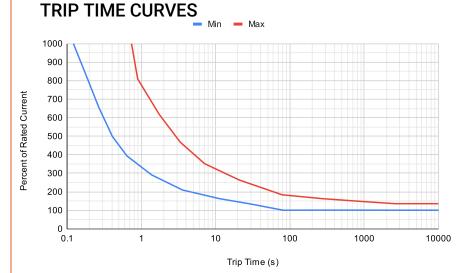

|                       | Hold Time (s) |      |      |
|-----------------------|---------------|------|------|
|                       | Min           | Тур. | Max  |
| 100% of Rated Current | 1800          | -    | -    |
|                       | Trip Time (s) |      |      |
| 135% of Rated Current | 30            | 70   | 1800 |
| 200% of Rated Current | 5             | 18   | 60   |